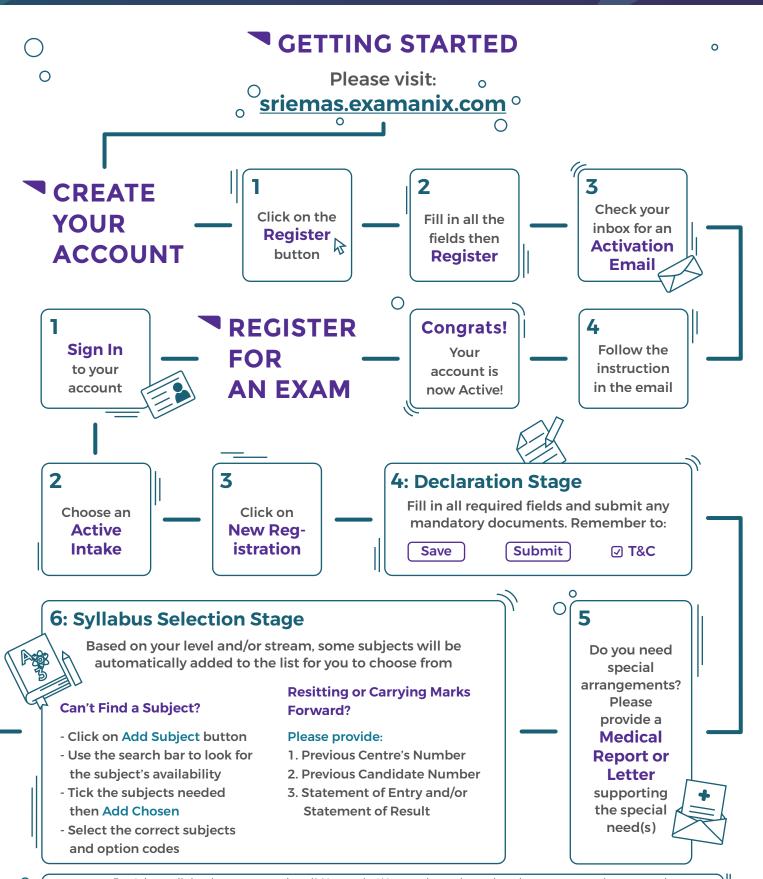

# STUDENT GUIDE

Your exams are around the corner and you need a place to sit for the papers.

Not to worry, we're here to help you with a few simple steps to secure your seat at Sri Emas Exam Centre. That's one less headache to deal with so you can get back to hitting the books!

### **Great Work!**

Your registration has been submitted for acceptance!

An email will be sent to you once it's accepted and the invoice is available.

## 7: Confirmation Stage

Review your subject selections **thoroughly** before confirming. When your status is:

## **Pending Acceptance**

You may still edit your registration

#### Accepted

- You may add new subjects and/or drop your chosen subjects
- This may incur additional fees
- Any refund is subject to terms and conditions

0

www

## MAKING THE PAYMENT

There are 2 ways to view your Invoice:

#### **Email**

- A PDF file of the invoice is attached to the acceptance email

#### Website

 You can access the Invoice page of your registration via:
 View Registration > the links under Invoice Information

## **3a: On-Site Payment**

You may make the payment directly in the exam centre. The address is provided at the bottom of your invoice.

# Check the Modes of Payment

to see what methods are accepted by the exam centre

## **3b:** Off-Site Payment

If you had made the payment off-site (e.g., cash deposit, online bank transfer, etc), you will need to **send us the payment proof** (e.g., photo of receipt) in the website.

#### **Submit Payment Proof**

- 1. Access to the Invoice page (Directions in Step 1)
- 2. Click on Proof of Payment
- 3. Fill all the required fields and upload the proof
- 4. Submit Payment